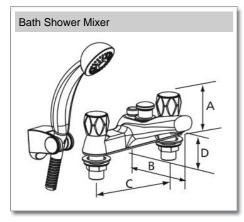

# Mercia Modern Bath Shower Mixer inc Kit

| Code          | Description                                    | А  | в   | С      | D  |
|---------------|------------------------------------------------|----|-----|--------|----|
| 4M3911        | MERCIA MODERN BATH/SHOWER MIX CW KIT CP        | 71 | 113 | 180CRS | 37 |
| Pegler Yorksh | ire reserve the right to change specifications |    |     |        |    |